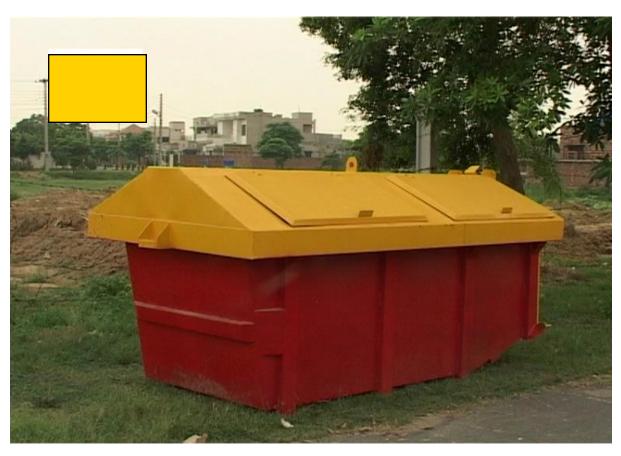

## **CONTAINER**

**Overall Length:** 10.0 ft or 3050 mm (approx) Effective 2800 mm

**Overall Width:** 5.50 ft or 1675 mm (approx) Effective 1220 mm

**Overall Height:** 5.00 ft or 1525 mm (approx) Effective 1400 mm

**Working Height:** 4.0 ft or 1220 mm (approx)

**Capacity:** 5 cubic meters approximately.

\*Container made of high quality steel reinforced by U-Channel 40x100x40mm

**Floor:** 3.0 mm

**Top:** 2.5 mm

Sides: 2.5 mm

**Side & Bottom Ribs:** 2.5 mm

**Top Lids:** 1.2 mm formed steel sheet 4(Nos) with handle. **Rear Tail Gate:** 2.0 mm Flap type with hinges and locks.