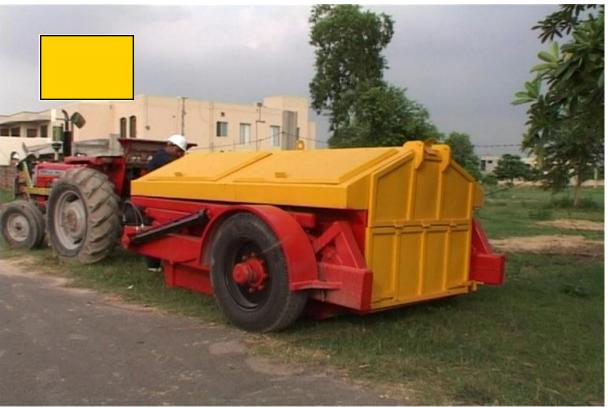

## **CARRIER**

Mainframe box type made with 5 mm mild steel.

**Draw Bar:** With revolving Tow hooks of high quality steel.

**Landing Legs:** Square Tube with height adjustment option.

**Tyres:** 8.25 x 20

**Mud Guards:** Semi Circular type 1.2 mm.

Tail Light: Optional

**Hydraulic System:** Two hydraulic cylinders OD 80 mm and Chrome plated rods dia 47~50 mm with

high pressure hoses and quick couplings.