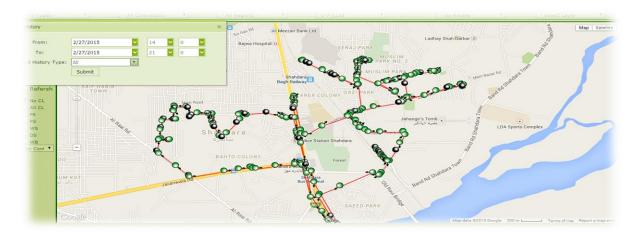

----------------------------|------------------|
| 4,3,1,8        | Barkat Town, Machis Factory,<br>Taali Waala Point, GT Road Service<br>Road, Sheikhupura Road, Baigam<br>kot Chowk, Sharakpur Road                                                             | C13-1072         |
| 2,6,7,3        | Pindi Qabrastan,Haq<br>Baho,Chalaaran Point,Piracha<br>Colony, Ghoray Shah Point,Bus<br>Stop,Ladhay Shah Point,Takia<br>Point,Jiya Musa Container points,<br>Purani Judge wail Kothi Points   | C07-1138         |
| 8,1,4,7        | Foji Ground,Bara Dari Road,<br>Sheikhupura Road,Lalazar Gand<br>Naala Point,Javed Forman Point,<br>Shadra Chowk, Kala Khatai Road,<br>Shadra Pind Road,Sheikhupura<br>Road and Purana GT Road | C13-1078         |

# **Snapshots of Compactor Working from VTMS**

# C07-1138



# C13-1078



# C13-1072



# SOLID WASTE COLLECTION OPERATION (MINI DUMPER OPERATION DETAILS)

Currently 2 Mini Dumpers are working.

| Plan                                              | Mini<br>Dumper<br>Number | Driver Name | Driver Contact<br>Number |
|---------------------------------------------------|--------------------------|-------------|--------------------------|
| Special Gang/1139<br>Complaints/PMS<br>Complaints | MD58                     | Riaz        | 3214092631               |
| *Lifting of Filled Waste<br>bags from Open Plots  | MD17                     | Adnan       | 3454517762               |

# \*Lifting Of Waste Bags Filled During Group Working

Manual Open Plot Clearence is a major part of solid waste management operation in Shadra. Due to involvement of Mini Du