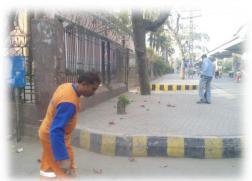

### **MANUAL SWEEPING OPERATION**

Manual sweeping of the Main roads, Important markets, 1139 and PMS complaints is done with Special Gang (Group of Sanitary Workers) equipped with all necessary operational tools and PPE's (Personal protective equipment's)

- ✓ Manual sweeping in 2nd shift with Special Gang is carried out from 2PM to 10PM.
- ✓ Personal protective equipment's include Proper uniform, Gloves, Mask, Proper Shoes, Long Boots and Rain Coat in case of monsoon Season.
- ✓ Operational Requirement for Special Gang includes Broom, Shovel, Wheelie Bin, Waste Bags, and Scrapper.

#### **MANUAL SWEEPING OPERATION DETAILS**