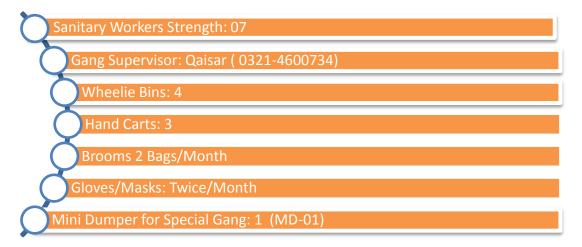

| 2 <sup>nd</sup> Shift Human Resource |          |                |  |  |
|--------------------------------------|----------|----------------|--|--|
| Area                                 | Strength | Supervisor     |  |  |
| Zone-1                               | 20       | Zohaib Shareef |  |  |
| Zone-15                              | 07       | Qaiser         |  |  |
| Zone-16                              | 13       | Kamran         |  |  |
| Ring Road                            | 09       | Allam          |  |  |

# **OPERATIONAL ACTIVITIES - SECOND SHIFT PLAN**

Manager Operation: Faheem Ismail (03334405244)

**2<sup>nd</sup> Shift overall Incharge:** Ali Rajbi (0315-4533505)

2<sup>nd</sup> Shift Gang Supervisor: Qasir (321-4600734)