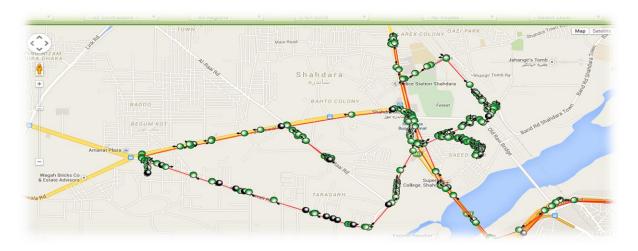

--------------|------------------|
| 4,3,1,8        | Barkat Town, Machis Factory,<br>Taali Waala Point, GT Road Service<br>Road, Sheikhupura Road, Baigam<br>kot Chowk, Sharakpur Road                                                             | C13-1072         |
| 2,6,7,3        | Pindi Qabrastan,Haq<br>Baho,Chalaaran Point,Piracha<br>Colony, Ghoray Shah Point,Bus<br>Stop,Ladhay Shah Point,Takia<br>Point,Jiya Musa Container points,<br>Purani Judge wail Kothi Points   | C07-1138         |
| 8,1,4,7        | Foji Ground,Bara Dari Road,<br>Sheikhupura Road,Lalazar Gand<br>Naala Point,Javed Forman Point,<br>Shadra Chowk, Kala Khatai Road,<br>Shadra Pind Road,Sheikhupura<br>Road and Purana GT Road | C13-1078         |

# **Snapshots of Compactor Working from VTMS**

# C07-1138



# C13-1078



# C13-1072



# SOLID WASTE COLLECTION OPERATION (MINI DUMPER OPERATION DETAILS)

Currently 2 Mini Dumpers are working.

| Plan                                              | Mini<br>Dumper<br>Number | Driver Name | Driver Contact<br>Number |
|---------------------------------------------------|--------------------------|-------------|--------------------------|
| Special Gang/1139<br>Complaints/PMS<br>Complaints | MD58                     | Riaz        | 3214092631               |
| *Lifting of Filled Waste<br>bags from Open Plots  | MD17                     | Adnan       | 3454517762               |

# \*Lifting Of Waste Bags Filled During Group Working

Manual Open Plot Clearence is a major part of solid waste management operation in Shadra. Due to involvement of Mini Dumper in DTD Co