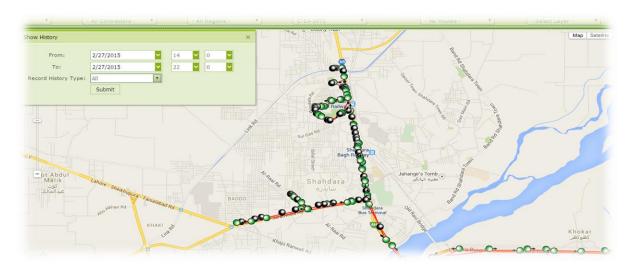

# **Snapshots of Compactor Working from VTMS**

# C07-1138

# C13-1078

# C13-1072