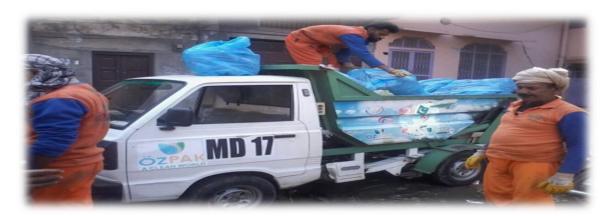

# SOLID WASTE COLLECTION OPERATION (MINI DUMPER OPERATION DETAILS)

Currently 2 Mini Dumpers are working.

| Plan                                              | Mini<br>Dumper<br>Number | Driver Name | Driver Contact<br>Number |
|---------------------------------------------------|--------------------------|-------------|--------------------------|
| Special Gang/1139<br>Complaints/PMS<br>Complaints | MD58                     | Riaz        | 3214092631               |
| *Lifting of Filled Waste<br>bags from Open Plots  | MD17                     | Adnan       | 3454517762               |

# \*Lifting Of Waste Bags Filled During Group Working

Manual Open Plot Clearence is a major part of solid waste management operation in Shadra. Due to involvement of Mini Dumper in DTD Collection. It was big problem to lift waste filled bags from narrow streets with mini dumper during 1<sup>st</sup> shift. For this purpose we are using one extra mini dumper to lift waste bags daily from plots all over the shadra zone in 2<sup>nd</sup> Shift.