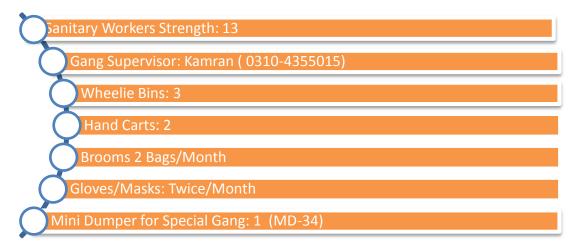

# **Second Shift Operational Plan Zone-16**

# **OPERATIONAL ACTIVITIES - SECOND SHIFT PLAN**

Manager Operation: Faheem Ismail (03334405244)

**2<sup>nd</sup> Shift overall Incharge:** Ali Rajbi (0315-4533505)

2<sup>nd</sup> Shift Gang Supervisor: Kamran (0310-4355015)

### **MANUAL SWEEPING OPERATION**

Manual sweeping of the Main roads, Important markets, 1139 and PMS complaints is done with Special Gang (Group of Sanitary Workers) equipped with all necessary operational tools and PPE's (Personal protective equipment's)

- ✓ Manual sweeping in 2nd shift with Special Gang is carried out from 2PM to 10PM.
- ✓ Personal protective equipment's include Proper uniform, Gloves, Mask, Proper Shoes, Long Boots and Rain Coat in case of monsoon Season.
- ✓ Operational Requirement for Special Gang includes Broom, Shovel, Wheelie Bin, Waste Bags, and Scrapper.