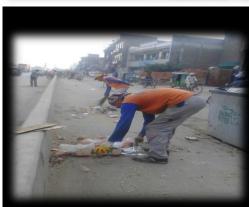

#### **MANUAL SWEEPING OPERATION**

Manual sweeping of the Main roads, Important markets, 1139 and PMS complaints is done with Special Gang (Group of Sanitary Workers) equipped with all necessary operational tools and PPE's (Personal protective equipment's)

- ✓ Manual sweeping in 2nd shift with Special Gang is carried out from 2PM to 10PM.
- ✓ Personal protective equipment's include Proper uniform, Gloves, Mask, Proper Shoes, Long Boots and Rain Coat in case of monsoon Season.
- ✓ Operational Requirement for Special Gang includes Broom, Shovel, Wheelie Bin, Waste Bags, and Scrapper.