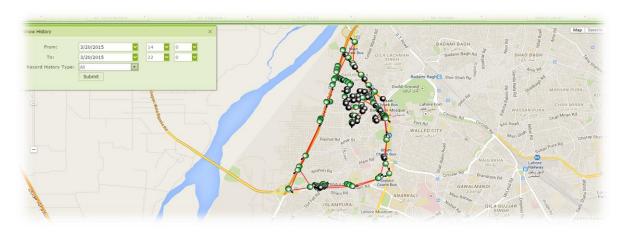

| Compactor Number |
|----------------|-------------------------------------------------------------------------------------------------------------------------------------------------------------------|------------------|
| 67,68,69       | Main Qasoor Pura Market,<br>Makkah Road Commercial<br>Market, Degree College Road,<br>Kareem Park, Gol Bagh, Toheed<br>Road, Amin Park, Rashid Road<br>Main Bazar | C-07-1113        |
| 70,71          | Zilah Kacheri, Ravi Road, Malik<br>Park                                                                                                                           | C-07-1120        |

# **Snapshots of Compactor Working from VTMS**

# C-07-1113



#### C-07-1120



# SOLID WASTE COLLECTION OPERATION (MINI DUMPER OPERATION DETAILS)

Currently 2 Mini Dumpers are working.

| Plan                                              | Mini<br>Dumper<br>Number | Driver Name | Driver Contact<br>Number |
|---------------------------------------------------|--------------------------|-------------|--------------------------|
| Special Gang/1139<br>Complaints/PMS<br>Complaints | MD-01                    | Riaz Masih  | 312-4524462              |
| *Door To Door Collection<br>(Rive Side)           | MD-24                    | Shafique    | 311-4408887              |

# \*Door To Door Collection Details

MD-24 is the code of mini dumper which is deployed for UC-67 & 69 (River Side) working with OZPAK JINGLE and achieving 100% efficiency, collecting