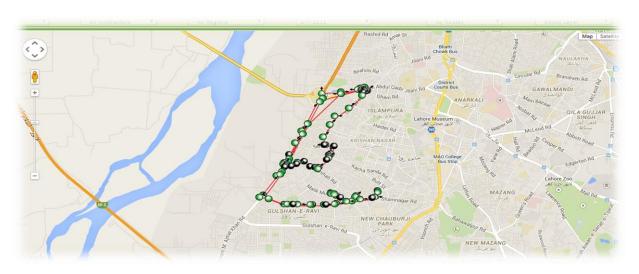

or Number |
|----------------|---------------------------------------------------------------------------------------------------------------------------------------|------------------|
| 80,82,83       | Lower Mall, Outtfall Road,<br>Kacheri Chowk, Comissioner<br>office, Sham Nagar, Sandha<br>Road, Khawaj Fareed Road,<br>Choburji Chowk | C-13-1056        |
| 81             | Qari Road, Riwaz Garden, Raj<br>Ghar Bazar. Sandha Road                                                                               | C-07-1138        |
| 85,86          | Khawaja Fareed Road, Haji Park,<br>Beeri Peer Darbar, Hakeeman<br>Wala Bazar                                                          | C-07-1111        |

# **Snapshots of Compactor Working from VTMS**

# C-13-1056



# C-07-1139



# C-07-1111



# SOLID WASTE COLLECTION OPERATION (MINI DUMPER OPERATION DETAILS)

Currently 2 Mini Dumpers are working.

| Plan                                              | Mini<br>Dumper<br>Number | Driver Name | Driver Contact<br>Number |
|---------------------------------------------------|--------------------------|-------------|--------------------------|
| Special Gang/1139<br>Complaints/PMS<br>Complaints | MD-34                    | lftikhar    | 304-4185324              |
| *Door To Door Collection<br>(Rive Side)           | MD-31                    | YAsir       | 307-4284304              |

# \*Door To Door Collection Details

MD-31 is the code of mini dumper which is deployed for UC-82 of Zone-16. It start working in UC from 02:00 pm and covered all areas of UC like Akram park Ya-Rasoolal