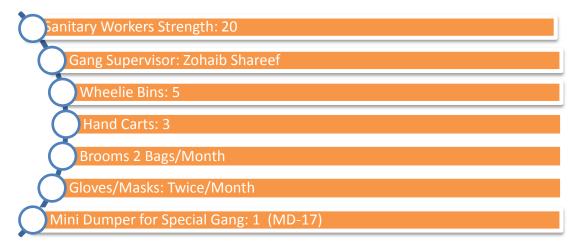

| 2 <sup>nd</sup> Shift Human Resource |          |                |  |  |
|--------------------------------------|----------|----------------|--|--|
| Area                                 | Strength | Supervisor     |  |  |
| Zone-1                               | 20       | Zohaib Shareef |  |  |
| Zone-15                              | 07       | Qaiser         |  |  |
| Zone-16                              | 13       | Kamran         |  |  |
| Ring Road                            | 09       | Allam          |  |  |

# **Second Shift Operational Plan Zone-1**