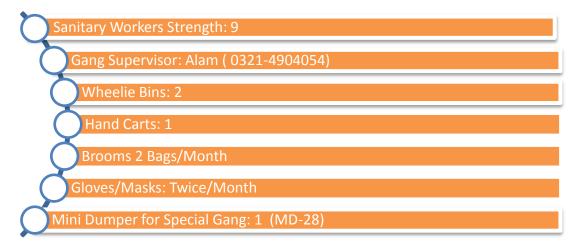

# **OPERATIONAL ACTIVITIES - SECOND SHIFT PLAN**

Manager Operation: Faheem Ismail (03334405244)

**2<sup>nd</sup> Shift overall Incharge:** Ali Rajbi (0315-4533505)

2<sup>nd</sup> Shift Gang Supervisor: Allam (0321-4904054)

# SOLID WASTE COLLECTION OPERATION (MINI DUMPER OPERATION DETAILS)

Currently 1 Mini Dumpers are working.

| Plan                                              | Mini<br>Dumper<br>Number | Driver Name | Driver Contact<br>Number |
|---------------------------------------------------|--------------------------|-------------|--------------------------|
| Special Gang/1139<br>Complaints/PMS<br>Complaints | MD-28                    | Zulfiqar    | 320-0402703              |