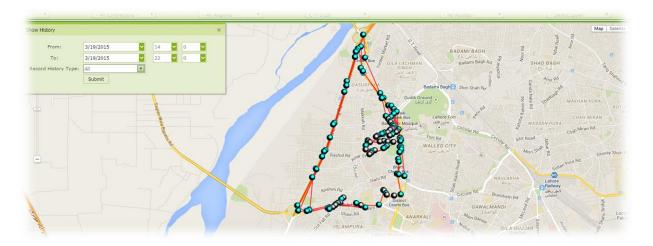

| Compactor Number |
|----------------|-------------------------------------------------------------------------------------------------------------------------------------------------------------------|------------------|
| 67,68,69       | Main Qasoor Pura Market,<br>Makkah Road Commercial<br>Market, Degree College Road,<br>Kareem Park, Gol Bagh, Toheed<br>Road, Amin Park, Rashid Road<br>Main Bazar | C-07-1113        |
| 70,71          | Zilah Kacheri, Ravi Road, Malik<br>Park                                                                                                                           | C-07-1120        |

# **Snapshots of Compactor Working from VTMS**

# C-07-1113



#### C-07-1120



# SOLID WASTE COLLECTION OPERATION (MINI DUMPER OPERATION DETAILS)

Currently 2 Mini Dumpers are working.

| Plan                                              | Mini<br>Dumper<br>Number | Driver Name | Driver Contact<br>Number |
|---------------------------------------------------|--------------------------|-------------|--------------------------|
| Special Gang/1139<br>Complaints/PMS<br>Complaints | MD-01                    | Riaz Masih  | 312-4524462              |
| *Door To Door Collection<br>(Rive Side)           | MD-24                    | Shafique    | 311-4408887              |

# \*Door To Door Collection Details

MD-24 is the code of mini dumper which is deployed for UC-67 & 69 (River Side) working with OZPAK JINGLE and achieving 100% efficiency, collecting Door to Door waste