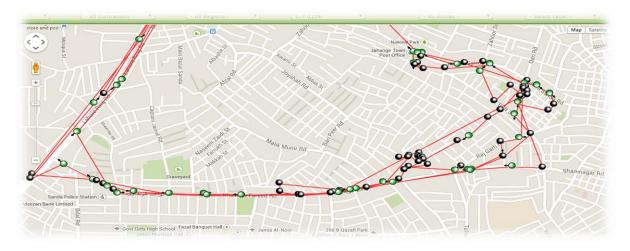

# **Snapshots of Compactor Working from VTMS**

# C07-1138

# C13-1078

# C13-1072