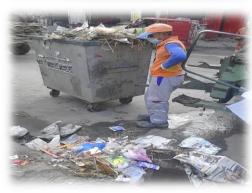

#### **MANUAL SWEEPING OPERATION**

Manual sweeping of the Main roads, Important markets, 1139 and PMS complaints is done with Special Gang (Group of Sanitary Workers) equipped with all necessary operational tools and PPE's (Personal protective equipment's)

- ✓ Manual sweeping in 2nd shift with Special Gang is carried out from 2PM to 10PM.
- ✓ Personal protective equipment's include Proper uniform, Gloves, Mask, Proper Shoes, Long Boots and Rain Coat in case of monsoon Season.
- ✓ Operational Requirement for Special Gang includes Broom, Shovel, Wheelie Bin, Waste Bags, and Scrapper.

# **MANUAL SWEEPING OPERATION DETAILS**