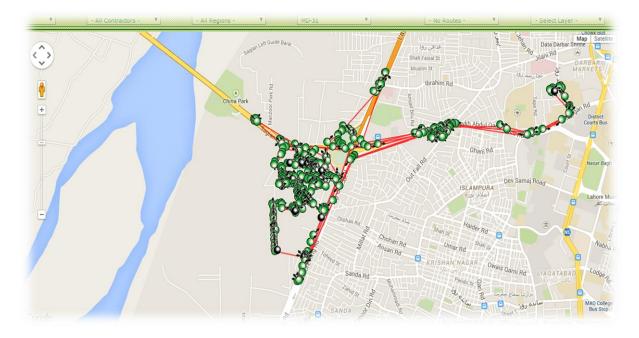

# **Snapshots of Compactor Working from VTMS**

# C-13-1056

# C-07-1139

# C-07-1111