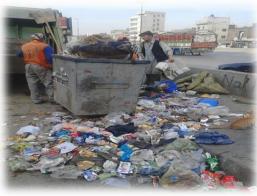

#### **MANUAL SWEEPING OPERATION**

Manual sweeping of the Main roads, Important markets, 1139 and PMS complaints is done with Special Gang (Group of Sanitary Workers) equipped with all necessary operational tools and PPE's (Personal protective equipment's)

- ✓ Manual sweeping in 2nd shift with Special Gang is carried out from 2PM to 10PM.
- ✓ Personal protective equipment's include Proper uniform, Gloves, Mask, Proper Shoes, Long Boots and Rain Coat in case of monsoon Season.
- ✓ Operational Requirement for Special Gang includes Broom, Shovel, Wheelie Bin, Waste Bags, and Scrapper.