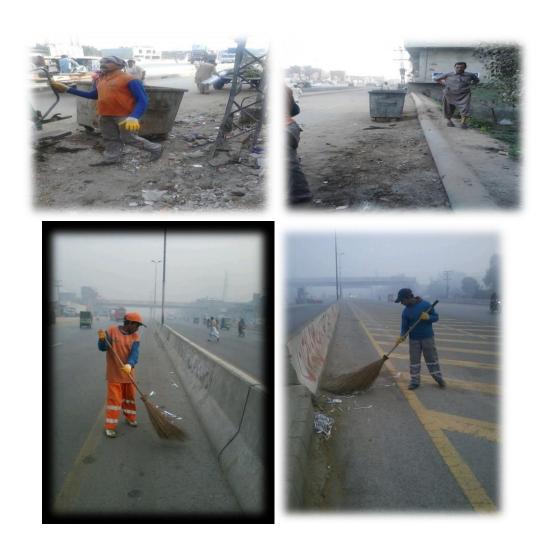

#### **MANUAL SWEEPING OPERATION**

Manual sweeping of the Main roads, Important markets, 1139 and PMS complaints is done with Special Gang (Group of Sanitary Workers) equipped with all necessary operational tools and PPE's (Personal protective equipment's)

- ✓ Manual sweeping in 2nd shift with Special Gang is carried out from 2PM to 10PM.
- ✓ Personal protective equipment's include Proper uniform, Gloves, Mask, Proper Shoes, Long Boots and Rain Coat in case of monsoon Season.
- ✓ Operational Requirement for Special Gang includes Broom, Shovel, Wheelie Bin, Waste Bags, and Scrapper.

### **MANUAL SWEEPING OPERATION**

Manual sweeping of the Main roads, Important markets, 1139 and PMS complaints is done with Special Gang (Group of Sanitary Workers) equipped with all necessary operational tools and PPE's (Personal protective equipment's)