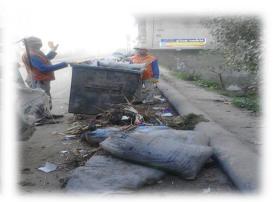

#### **MANUAL SWEEPING OPERATION**

Manual sweeping of the Main roads, Important markets, 1139 and PMS complaints is done with Special Gang (Group of Sanitary Workers) equipped with all necessary operational tools and PPE's (Personal protective equipment's)

- ✓ Manual sweeping in 2nd shift with Special Gang is carried out from 2PM to 10PM.
- ✓ Personal protective equipment's include Proper uniform, Gloves, Mask, Proper Shoes, Long Boots and Rain Coat in case of monsoon Season.
- ✓ Operational Requirement for Special Gang includes Broom, Shovel, Wheelie Bin, Waste Bags, and Scrapper.